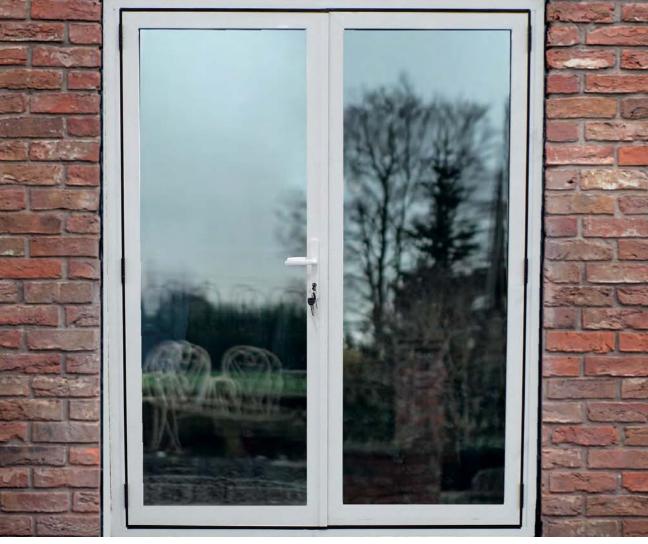

#### French doors.

#### **Elegant and timeless.**

Featuring the same ultra slim sightlines as the Ultimate Evolution bi-folding door, the Ultimate French Door offers unparalleled aesthetics, while a wide range of finishes means that you can choose a colour option which perfectly complements your design and individual style.

White Grey Dual Grey on W

Master Door - Lever/Lever Handles Secondary Door - Internal Shootbolt Handle, without Cylinder