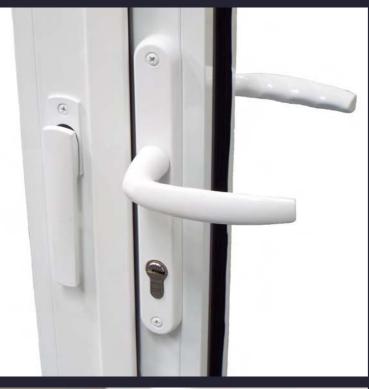

# The technical low down. A bi-folding door designed to perform.

- Internal & External Master Door Handle Position Lever/Lever with cylinder and key
- Shootbolt Handle Position
  Internal handles without cylinder and key
- \* No external access as standard for these configurations

Shootbolt handles displayed are internal positioned

Internal locking with cylinder & Internal / External locking with cylinder options available - These options DO NOT comply with Document Q / PAS24

White Grey Dual Grey on W

Master Door - Lever/Lever Handles Secondary Door - Internal Shootbolt Handle, without Cylinder