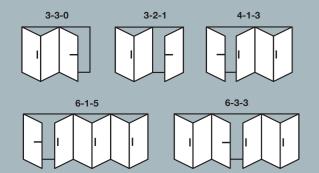

#### **Externally Viewed**

Reverse configurations also available, eg. 3-3-0 and 3-0-3