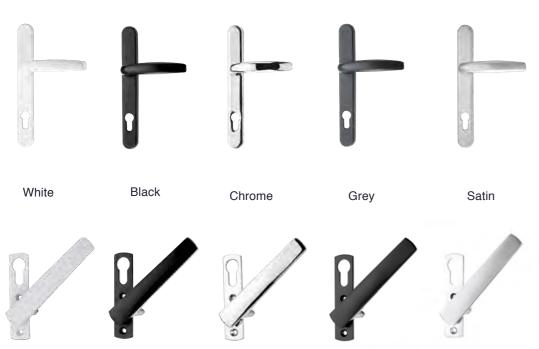

#### **Hardware Options:**

White Grey Dual Grey on W

Master Door - Lever/Lever Handles Secondary Door - Internal Shootbolt Handle, without Cylinder