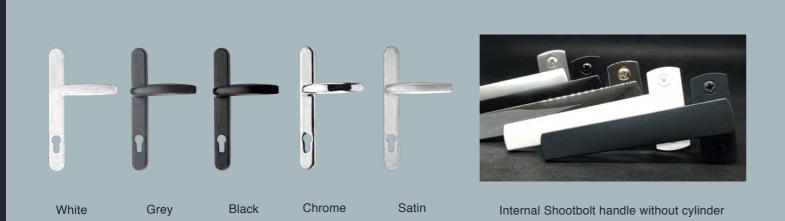

#### **Hardware Options:**

# The technical low down. A bi-folding door designed to perform.

- Internal & External Master Door Handle Position Lever/Lever with cylinder and key
- Shootbolt Handle Position
  Internal handles without cylinder and key
- \* No external access as standard for these configurations

Shootbolt handles displayed are internal positioned

Internal locking with cylinder & Internal / External locking with cylinder options available - These options DO NOT comply with Document Q / PAS24

White Grey Dual Grey on W

Master Door - Lever/Lever Handles Secondary Door - Internal Shootbolt Handle, without Cylinder