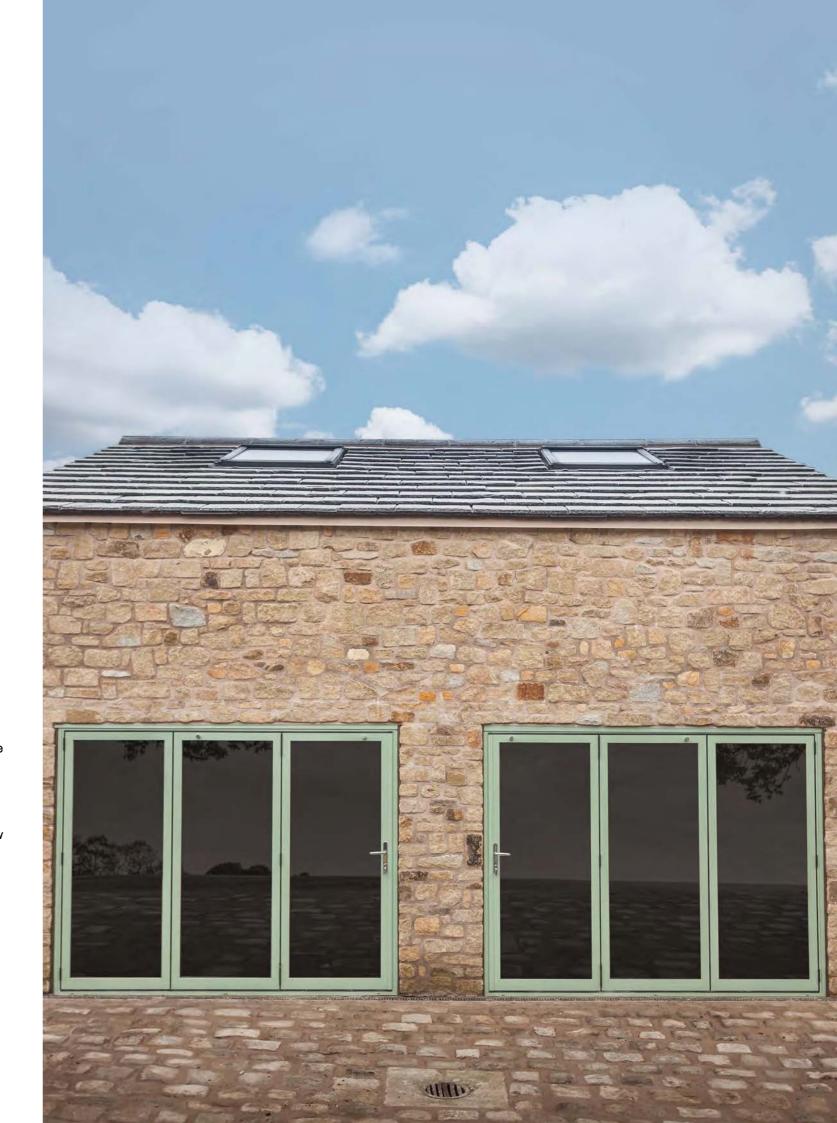

\*Subject to specific site conditions and wind loads.

A bi-folding door designed around you – Bring light and a sense of space to your home.

Door shown: The Ultimate Evolution in Anthracite Grey.

# Connecting your home and garden. A seamless Connection.

The Ultimate Evolution provides a seamless connection between your home's indoor and outdoor spaces.

Think lazy summer days and drinks with friends, doors folded neatly to one side, extending the reach of your home to the world beyond.

And for the days when British summer falls short of expectation, the Ultimate Evolution also delivers on practicality, with a choice of open in or open out traffic doors and low threshold option, providing the perfect connection to your garden, all year-round and whatever the weather!