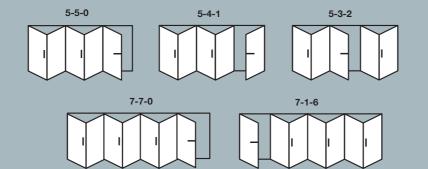

#### **Externally Viewed**

Reverse configurations also available, eg. 3-3-0 and 3-0-3