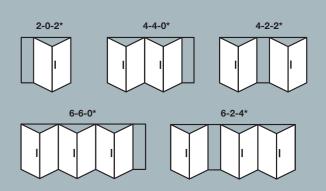

#### **Externally Viewed**

Reverse configurations also available, eg. 3-3-0 and 3-0-3

#### Non Document Q / PAS24 Compliant

Reverse configurations also available, eg. 2-0-2 and 2-2-0