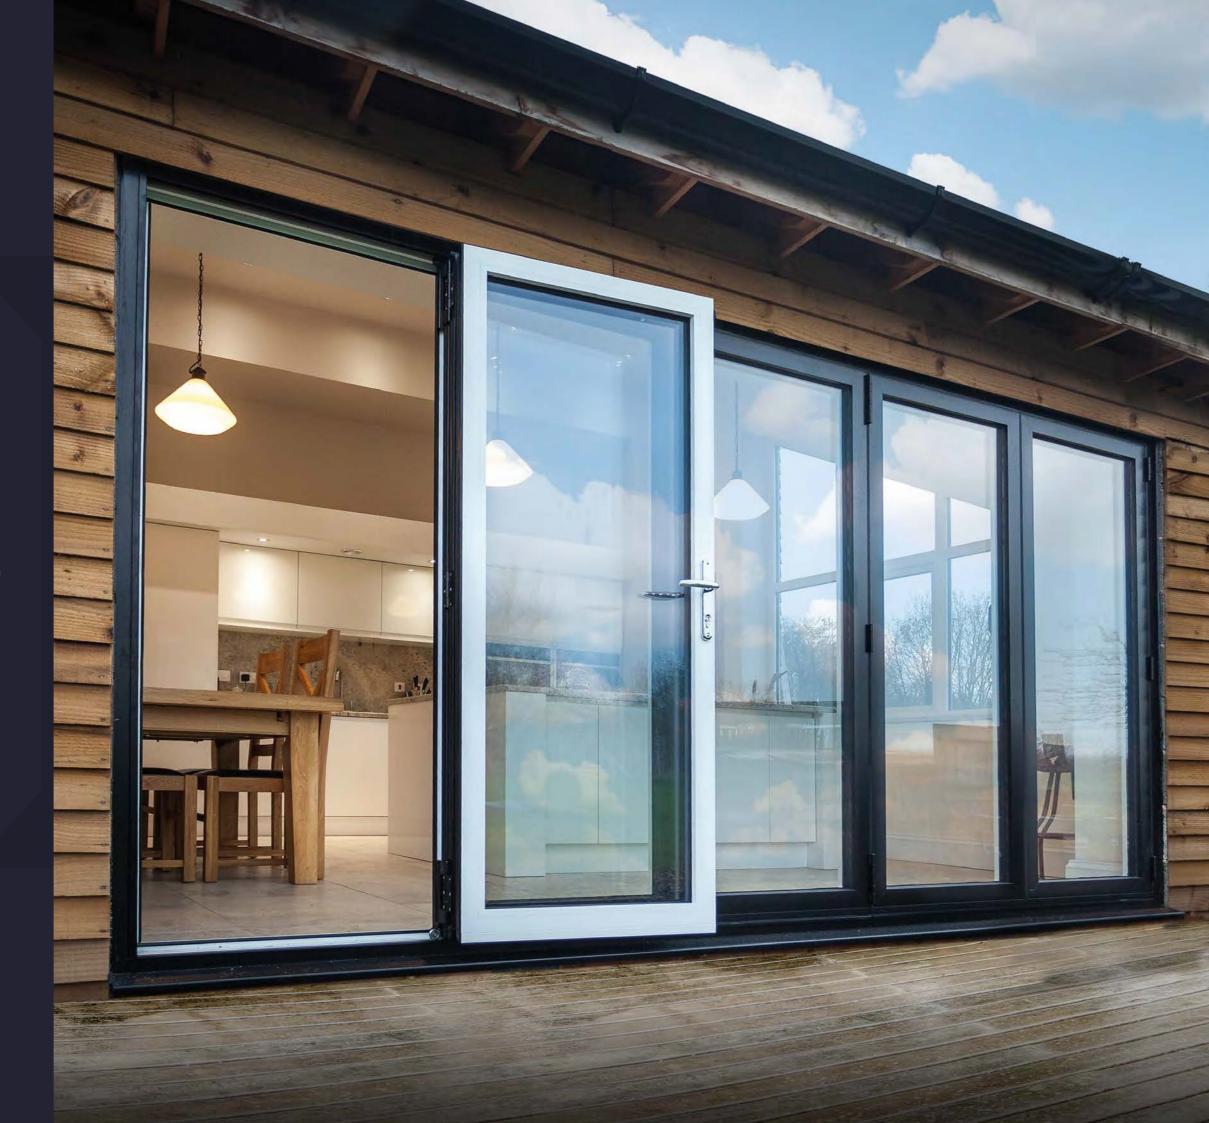

# Connecting your home and garden. A seamless Connection.

The Ultimate Evolution provides a seamless connection between your home's indoor and outdoor spaces.

Think lazy summer days and drinks with friends, doors folded neatly to one side, extending the reach of your home to the world beyond.

And for the days when British summer falls short of expectation, the Ultimate Evolution also delivers on practicality, with a choice of open in or open out traffic doors and low threshold option, providing the perfect connection to your garden, all year-round and whatever the weather!