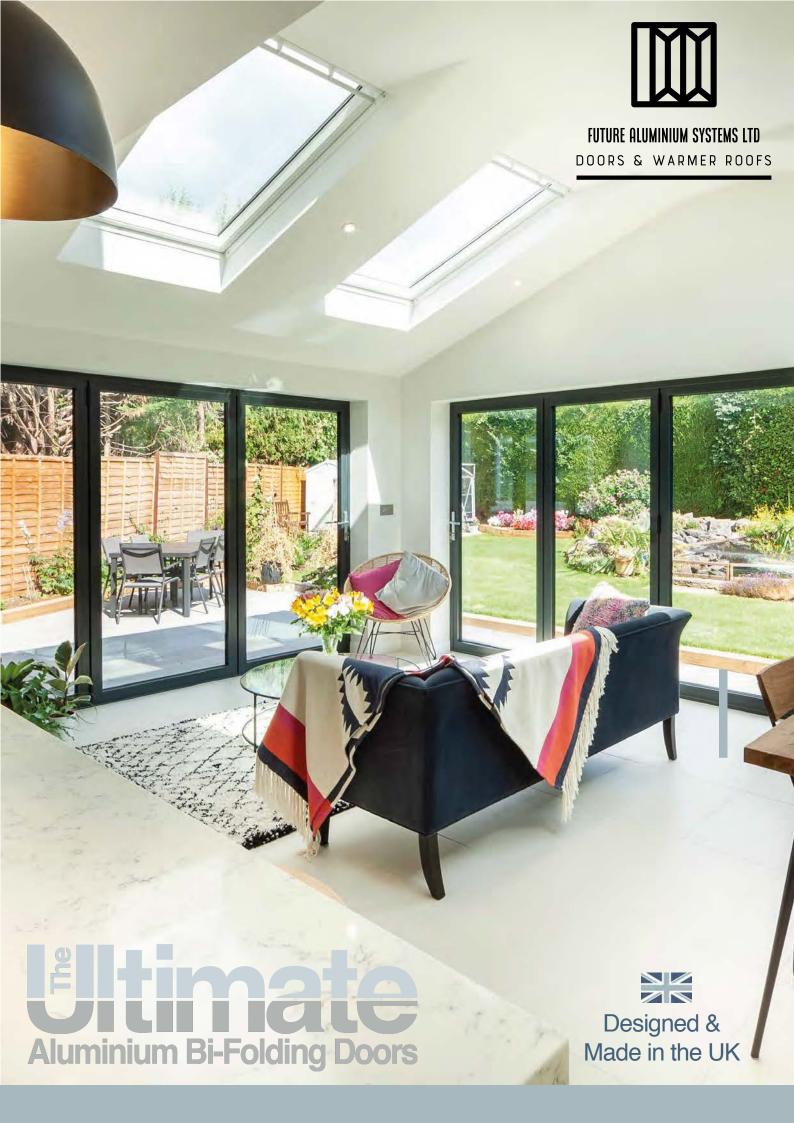

# Designed and manufactured in the UK. Made to last.

The Ultimate Evolution aluminium bi-folding door is different and that's by design.

It offers incredible flexibility. Defined by contemporary and ultra-slim aluminium sightlines, the Ultimate Evolution will span the largest openings, combining core structural integrity, advanced thermal performance and weather sealing.

Available in a wide choice of configurations and colours. We can also work with you to design a door to complement the individual character of your property and how you use it.

But that's not what makes the Ultimate Evolution unique.

It's different because it's built from the ground up and around its hardware, something that guarantees through life performance and effortless operation.

Find out why the Ultimate Evolution is the perfect choice for your next home improvement.