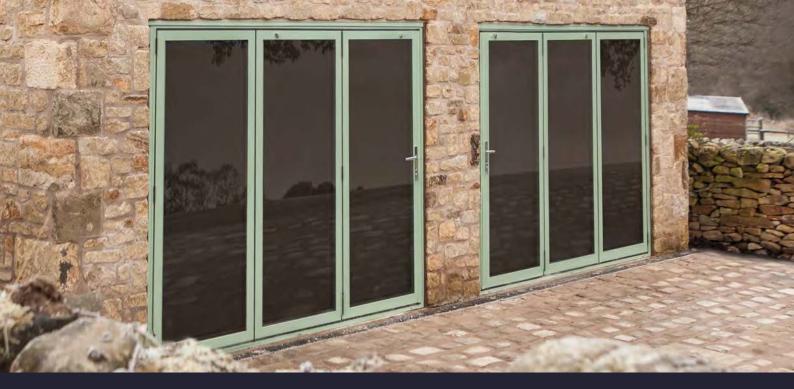

# Designed and manufactured in the UK. Made to last.

The Ultimate Evolution aluminium bi-folding door is different and that's by design.

It offers incredible flexibility. Defined by contemporary and ultra-slim aluminium sightlines, the Ultimate Evolution will span the largest openings, combining core structural integrity, advanced thermal performance and weather sealing.

Available in a wide choice of configurations and colours. We can also work with you to design a door to complement the individual character of your property and how you use it.

But that's not what makes the Ultimate Evolution unique.

It's different because it's built from the ground up and around its hardware, something that guarantees through life performance and effortless operation.

Find out why the Ultimate Evolution is the perfect choice for your next home improvement.