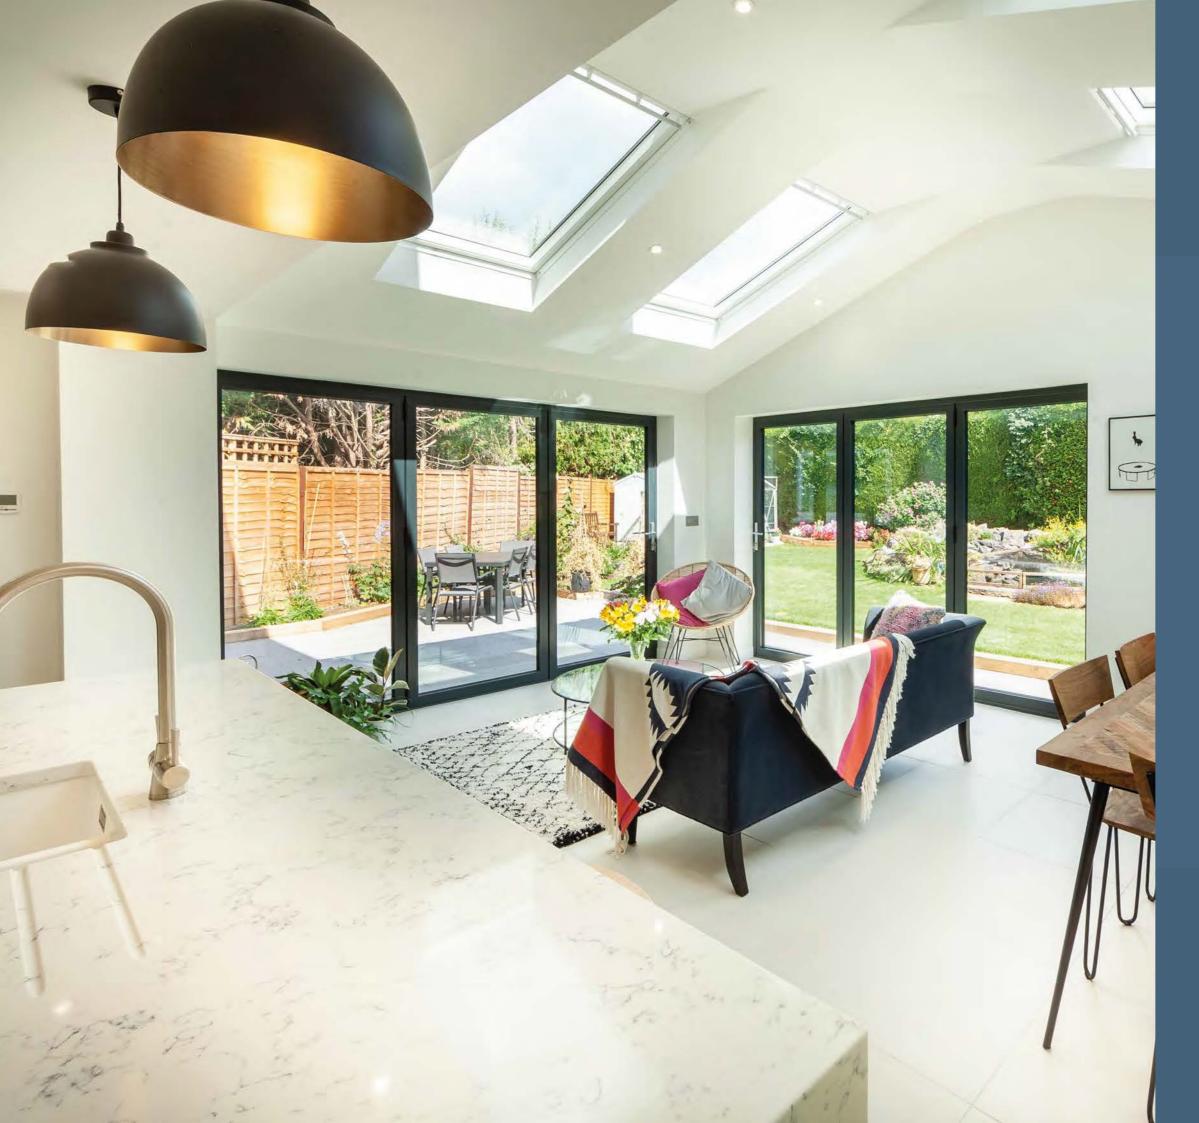

# Designed and manufactured in the UK. Made to last.

The Ultimate Evolution aluminium bi-folding door is different and that's by design.

It offers incredible flexibility. Defined by contemporary and ultra-slim aluminium sightlines, the Ultimate Evolution will span the largest openings, combining core structural integrity, advanced thermal performance and weather sealing.

Available in a wide choice of configurations and colours. We can also work with you to design a door to complement the individual character of your property and how you use it.

But that's not what makes the Ultimate Evolution unique.

# Connecting your home and garden. A seamless Connection.

The Ultimate Evolution provides a seamless connection between your home's indoor and outdoor spaces.

Think lazy summer days and drinks with friends, doors folded neatly to one side, extending the reach of your home to the world beyond.

And for the days when British summer falls short of expectation, the Ultimate Evolution also delivers on practicality, with a choice of open in or open out traffic doors and low threshold option, providing the perfect connection to your garden, all year-round and whatever the weather!