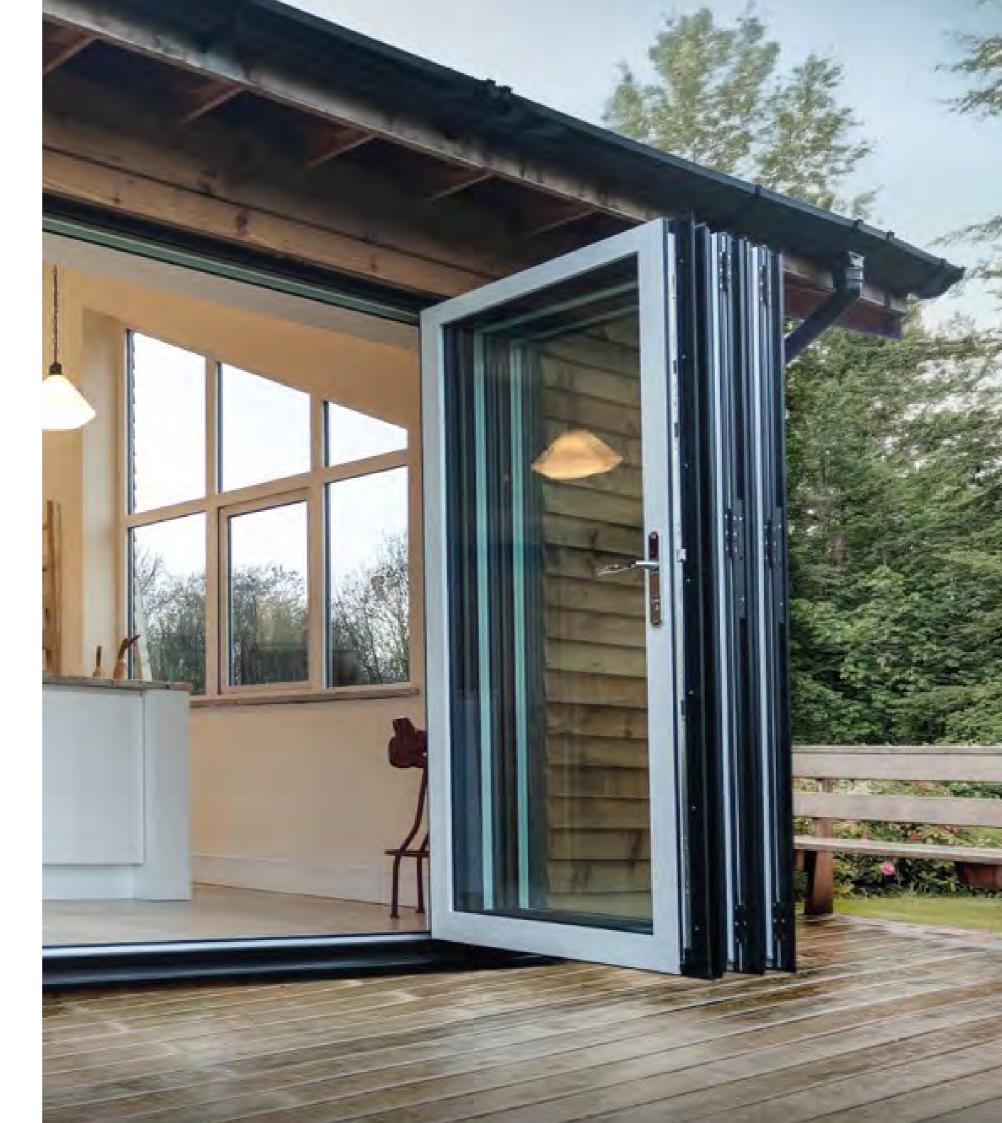

# Designed and manufactured in the UK. Made to last.

The Ultimate Evolution aluminium bi-folding door is different and that's by design.

It offers incredible flexibility. Defined by contemporary and ultra-slim aluminium sightlines, the Ultimate Evolution will span the largest openings, combining core structural integrity, advanced thermal performance and weather sealing.

Available in a wide choice of configurations and colours. We can also work with you to design a door to complement the individual character of your property and how you use it.

But that's not what makes the Ultimate Evolution unique.

It's different because it's built from the ground up and around its hardware, something that guarantees through life performance and effortless operation.

Find out why the Ultimate Evolution is the perfect choice for your next home improvement.

\*Subject to specific site conditions and wind loads.

A bi-folding door designed around you – Bring light and a sense of space to your home.

Door shown: The Ultimate Evolution in Anthracite Grey.