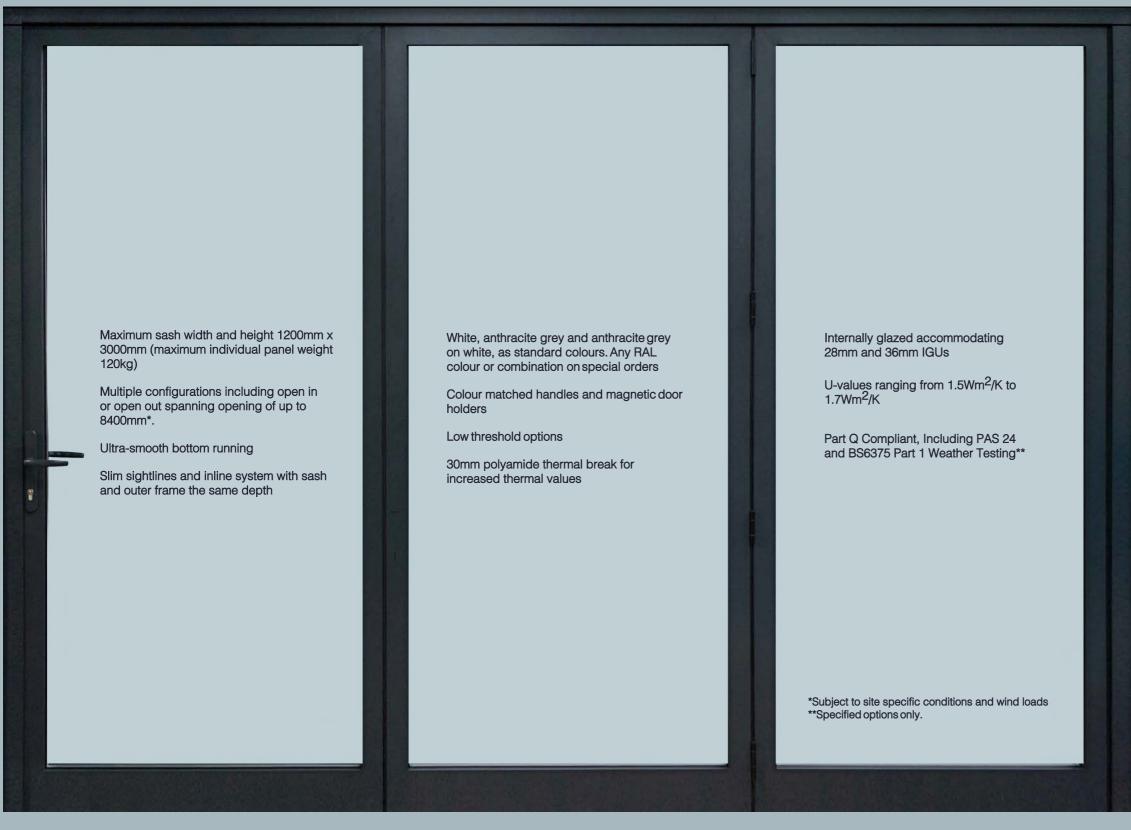

# Designed and manufactured in the UK. Made to last.

The Ultimate Evolution aluminium bi-folding door is different and that's by design.

It offers incredible flexibility. Defined by contemporary and ultra-slim aluminium sightlines, the Ultimate Evolution will span the largest openings, combining core structural integrity, advanced thermal performance and weather sealing.

Available in a wide choice of configurations and colours. We can also work with you to design a door to complement the individual character of your property and how you use it.

But that's not what makes the Ultimate Evolution unique.

Manufactured in the UK using the best materials and to the highest standards, it means that the Ultimate Evolution delivers effortless operation, enhanced security, and exceptional weather sealing.

Combined with a slim aluminium profile, the core integrity of our hardware means that we can also offer incredible design flexibility, accommodating heavier individual sash weights and openings of up to 8400mm\*

#### **Standard Colours:**

Anthracite Grey

White

Anthracite Grey on White

And for the days when British summer falls short of expectation, the Ultimate Evolution also delivers on practicality, with a choice of open in or open out traffic doors and low threshold option, providing the perfect connection to your garden, all year-round and whatever the weather!

#### **Thermal Performance**

The Ultimate Evolution system employs the very latest in polyamide thermal technology. This reduces heat loss by creating a thermal barrier between the outside and inside of frames, which combined with the latest energy efficient double and triple glazing delivers u-values (the measure of heat loss) as low as 1.5W/m2K, keeping your home warm and cosy.

#### Security

Featuring multi-point shoot bolt locking mechanisms and the latest anti-tamper, anti-drill door cylinders, the Ultimate Evolution has also been fully tested to and exceeded, PAS24 and Part Q (Security) building regulations.