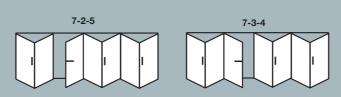

#### **Externally Viewed**

Reverse configurations also available, eg. 3-3-0 and 3-0-3