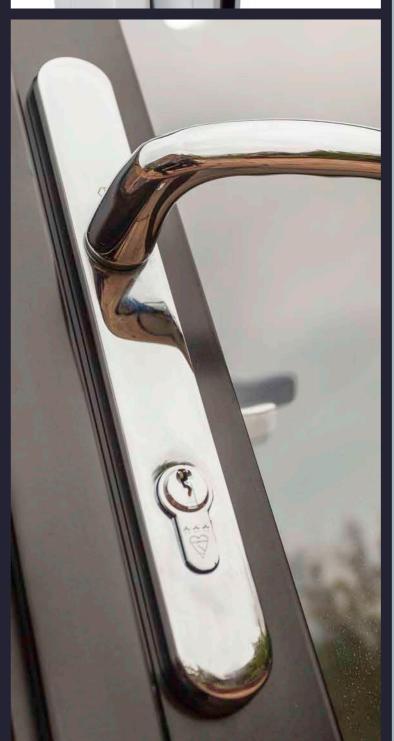

#### Security

Featuring multi-point shoot bolt locking mechanisms and the latest anti-tamper, anti-drill door cylinders, the Ultimate Evolution has also been fully tested to and exceeded, PAS24 and Part Q (Security) building regulations.

White Grey Dual Grey on W

Master Door - Lever/Lever Handles Secondary Door - Internal Shootbolt Handle, without Cylinder